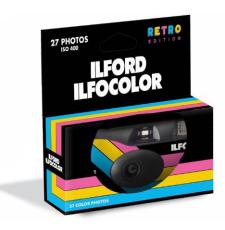

## New 'retro' single use film camera from ILFORD

13<sup>th</sup> April 2021 – ILFORD is pleased to announce the launch of the ILFORD ILFOCOLOR Rapid Retro Edition Single Use Camera.

This comes hard on the heels of the success of the ILFORD Sprite 35-II compact reusable film camera, announced late last year. And as with the Sprite – which was originally released in the 1960s – the ILFOCOLOR Rapid pays homage to ILFORD's past: while ILFORD is well known for its black & white film, it also sold a range of ILFOCOLOR colour negative film.

It's a great way to trial the distinctive look and feel of film without breaking the budget.

The ILFORD ILFOCOLOR Rapid single use camera is pre-loaded with 27-exposure ISO 400 colour negative film. The fast film combined with a built-in flash makes the ILFOCOLOR Rapid a versatile performer, delivering great results outdoors and indoors in low light as well.