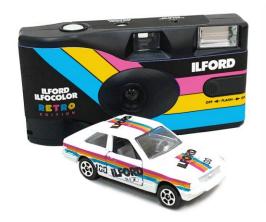

The camera delivers sharp images down to 1m.

It's pre-loaded with an AAA battery, with a 15-second recycle time for low light shooting and fill flash in bright daylight.

ILFORD sponsored Mike Smith's Ford Escort RS Turbo in the 1980s. The ILFORD Ford Escort RS Turbo was even produced as a collectable.